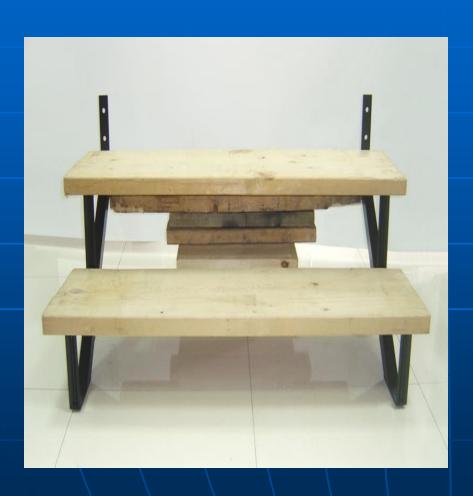

| 3.8 KG     | 43x26x9      |
| 2 STEP      | 2.21 KG     | 71×19×3.8     | 4       | 9.8 KG     | 74.5x26x9    |
| 3 STEP      | 3.10 KG     | 104x19x3.8    | 4       | 13.4 KG    | 107x29x9     |
| 4 STEP      | 4.20 KG     | 137x19x3.8    | 2       | 9.5 KG     | 140x26x5.5   |
| 5 STEP      | 5.30 KG     | 169x19x3.8    | 2       | 11.8 KG    | 172x26x5.5   |
| 6 STEP      | 6.30 KG     | 201x19x3.8    | 2       | 13.9 KG    | 204x26x5.5   |



FIRST - SSR POSITION

1.1 BOARD PREPARATION



1.2 MARKING LINE, 5 CM AWAY FROM THE EDGE OF BOARD



1.3 SSR LOCATED ALONG THE LINE







SECOND - SCREW POSITION

2.1 POSITION HOLE – DRIVE SCREW INTO POSITION HOLE, IN ORDER TO KEEP SSR STABLE IN THE NEXT INSTALLATION PROGRESS



2.2 INSTALLATION HOLE – DRIVE SCREW INTO INSTALLATION HOLE





THIRD – GROUND AND WALL INSTALLATION

3.1 THE SSR(DOWN) TURNS
OVER(UP) AFTER
INSTALLATION HOLE
SCREWED



3.2 INSTALL THE BOTTOM PART ON THE GROUND OR DECK

LEFT SIDE



RIGHT SIDE



3.3 INSTALL ON THE WALL OR DECK





#### FINISHED

#### CONTACT US

## Exclusive agent for North America sales

LPC Leisure Products Canada

Richard Gordon

1-866-377-0638 toll free (Pacific Coast Time)

Email - <u>info@leisureproductscanada.com</u> www.leisureproductscanada.com