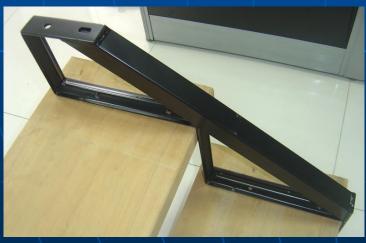

FIRST - SSR POSITION

1.1 BOARD PREPARATION

1.2 MARKING LINE, 5 CM AWAY FROM THE EDGE OF BOARD

1.3 SSR LOCATED ALONG THE LINE

SECOND - SCREW POSITION

2.1 POSITION HOLE – DRIVE SCREW INTO POSITION HOLE, IN ORDER TO KEEP SSR STABLE IN THE NEXT INSTALLATION PROGRESS