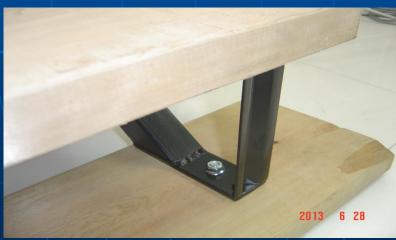

#### THE SELLING POINT

Drive screw at an angle through into the board, create
 "X" structure inside the board, lock board in stable

#### THE SELLING POINT

- Easy Installation, no blind angle of installation
- No nail point exposed on the board surface, keep board perfect and person safe