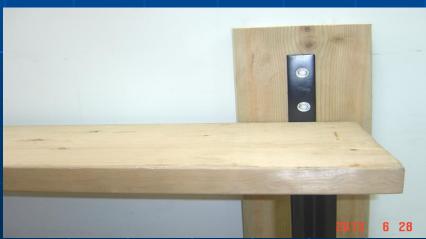

2.2 INSTALLATION HOLE – DRIVE SCREW INTO INSTALLATION HOLE

THIRD – GROUND AND WALL INSTALLATION

3.1 THE SSR(DOWN) TURNS
OVER(UP) AFTER
INSTALLATION HOLE
SCREWED

3.2 INSTALL THE BOTTOM PART ON THE GROUND OR DECK

LEFT SIDE

RIGHT SIDE

3.3 INSTALL ON THE WALL OR DECK