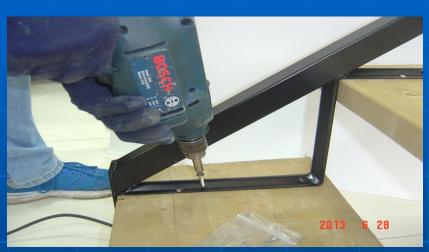

2.2 INSTALLATION HOLE – DRIVE SCREW INTO INSTALLATION HOLE

THIRD – GROUND AND WALL INSTALLATION

3.1 THE SSR(DOWN) TURNS
OVER(UP) AFTER
INSTALLATION HOLE
SCREWED

3.2 INSTALL THE BOTTOM PART ON THE GROUND OR DECK