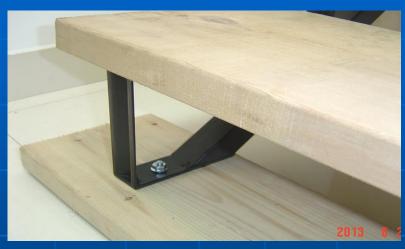

#### THE SELLING POINT

Drive screw at an angle through into the board, create
 "X" structure inside the board, lock board in stable

#### THE SELLING POINT

- Easy Installation, no blind angle of installation
- No nail point exposed on the board surface, keep board perfect and person safe