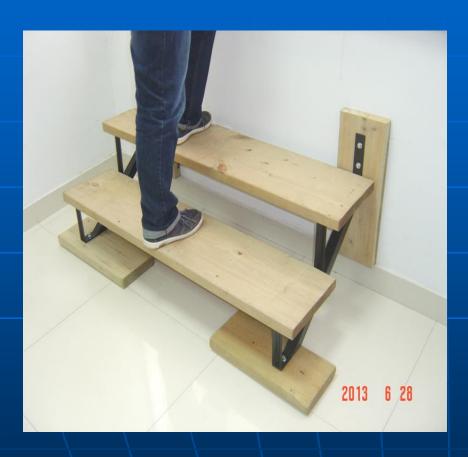

0 KG     | 137x19x3.8    | 2       | 9.5 KG     | 140x26x5.5   |
| 5 STEP      | 5.30 KG     | 169x19x3.8    | 2       | 11.8 KG    | 172x26x5.5   |
| 6 STEP      | 6.30 KG     | 201x19x3.8    | 2       | 13.9 KG    | 204x26x5.5   |



FIRST - SSR POSITION

1.1 BOARD PREPARATION



1.2 MARKING LINE, 5 CM AWAY FROM THE EDGE OF BOARD



1.3 SSR LOCATED ALONG THE LINE







SECOND - SCREW POSITION

2.1 POSITION HOLE – DRIVE SCREW INTO POSITION HOLE, IN ORDER TO KEEP SSR STABLE IN THE NEXT INSTALLATION PROGRESS



2.2 INSTALLATION HOLE – DRIVE SCREW INTO INSTALLATION HOLE





THIRD – GROUND AND WALL INSTALLATION

3.1 THE SSR(DOWN) TURNS
OVER(UP) AFTER
INSTALLATION HOLE
SCREWED



3.2 INSTALL THE BOTTOM PART ON THE GROUND OR DECK

LEFT SIDE



RIGHT SIDE



3.3 INSTALL ON THE WALL OR DECK





#### FINISHED

#### CONTACT US

## Exclusive agent for North America sales

LPC Leisure Products Canada

Richard Gordon

1-866-377-0638 toll free (Pacific Coast Time)

Email - <u>info@leisureproductscanada.com</u> www.leisureproductscanada.com