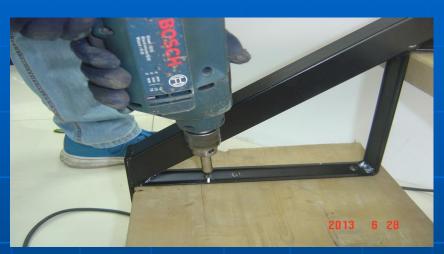

FIRST - SSR POSITION

1.1 BOARD PREPARATION

1.2 MARKING LINE, 5 CM AWAY FROM THE EDGE OF BOARD

1.3 SSR LOCATED ALONG THE LINE

SECOND - SCREW POSITION

2.1 POSITION HOLE – DRIVE SCREW INTO POSITION HOLE, IN ORDER TO KEEP SSR STABLE IN THE NEXT INSTALLATION PROGRESS

2.2 INSTALLATION HOLE – DRIVE SCREW INTO INSTALLATION HOLE

THIRD – GROUND AND WALL INSTALLATION

3.1 THE SSR(DOWN) TURNS
OVER(UP) AFTER
INSTALLATION HOLE
SCREWED

3.2 INSTALL THE BOTTOM PART ON THE GROUND OR DECK