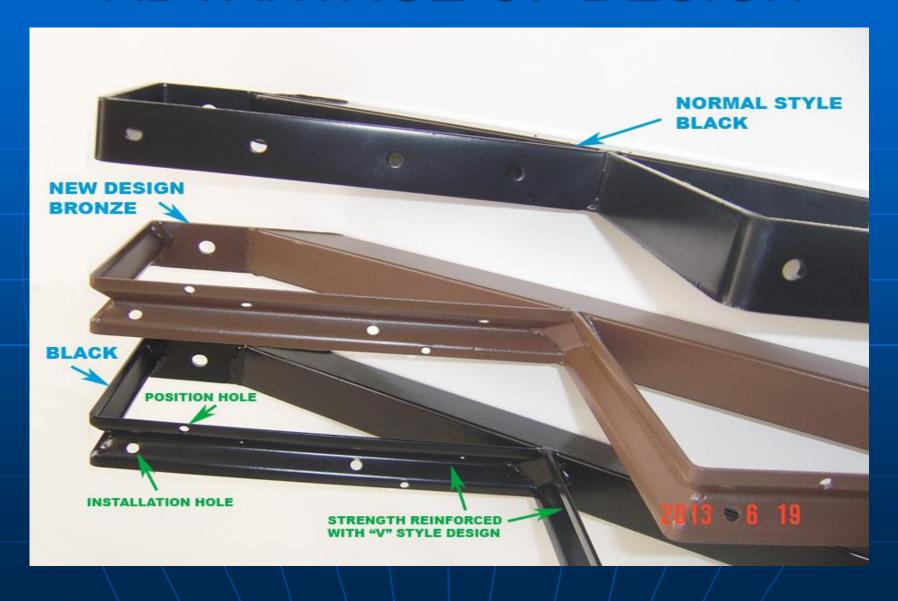

### ADVANTAGE OF DESIGN

#### THE SELLING POINT

"V" style material design, strength improve, compliance with Building Code in Canada

#### THE SELLING POINT

Drive screw at an angle through into the board, create
 "X" structure inside the board, lock board in stable

#### THE SELLING POINT

- Easy Installation, no blind angle of installation
- No nail point exposed on the board surface, keep board perfect and person safe