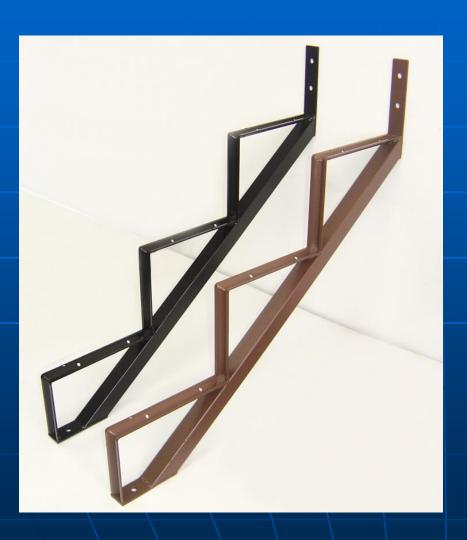

#### THE SELLING POINT

"V" style material design, strength improve, compliance with Building Code in Canada

#### THE SELLING POINT

Drive screw at an angle through into the board, create
 "X" structure inside the board, lock board in stable

#### THE SELLING POINT

- Easy Installation, no blind angle of installation
- No nail point exposed on the board surface, keep board perfect and person safe