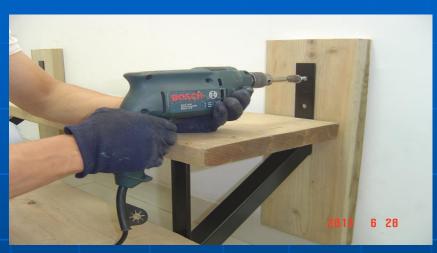

FIRST - SSR POSITION

1.1 BOARD PREPARATION

1.2 MARKING LINE, 5 CM AWAY FROM THE EDGE OF BOARD

1.3 SSR LOCATED ALONG THE LINE

SECOND - SCREW POSITION

2.1 POSITION HOLE – DRIVE SCREW INTO POSITION HOLE, IN ORDER TO KEEP SSR STABLE IN THE NEXT INSTALLATION PROGRESS

2.2 INSTALLATION HOLE – DRIVE SCREW INTO INSTALLATION HOLE

THIRD – GROUND AND WALL INSTALLATION

3.1 THE SSR(DOWN) TURNS
OVER(UP) AFTER
INSTALLATION HOLE
SCREWED

3.2 INSTALL THE BOTTOM PART ON THE GROUND OR DECK