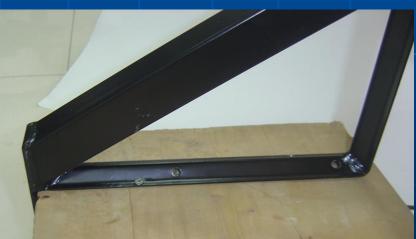

FIRST - SSR POSITION

1.1 BOARD PREPARATION

1.2 MARKING LINE, 5 CM AWAY FROM THE EDGE OF BOARD

1.3 SSR LOCATED ALONG THE LINE

SECOND - SCREW POSITION

2.1 POSITION HOLE – DRIVE SCREW INTO POSITION HOLE, IN ORDER TO KEEP SSR STABLE IN THE NEXT INSTALLATION PROGRESS

2.2 INSTALLATION HOLE – DRIVE SCREW INTO INSTALLATION HOLE

THIRD – GROUND AND WALL INSTALLATION

3.1 THE SSR(DOWN) TURNS
OVER(UP) AFTER
INSTALLATION HOLE
SCREWED

3.2 INSTALL THE BOTTOM PART ON THE GROUND OR DECK