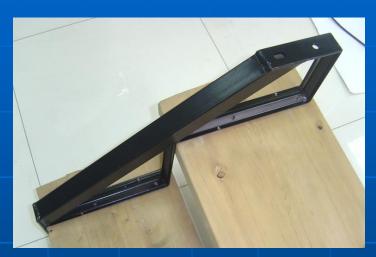

FIRST - SSR POSITION

1.1 BOARD PREPARATION

1.2 MARKING LINE, 5 CM AWAY FROM THE EDGE OF BOARD

1.3 SSR LOCATED ALONG THE LINE

SECOND - SCREW POSITION

2.1 POSITION HOLE – DRIVE SCREW INTO POSITION HOLE, IN ORDER TO KEEP SSR STABLE IN THE NEXT INSTALLATION PROGRESS

2.2 INSTALLATION HOLE – DRIVE SCREW INTO INSTALLATION HOLE

THIRD – GROUND AND WALL INSTALLATION

3.1 THE SSR(DOWN) TURNS
OVER(UP) AFTER
INSTALLATION HOLE
SCREWED

3.2 INSTALL THE BOTTOM PART ON THE GROUND OR DECK