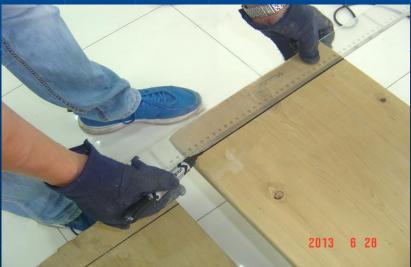

FIRST - SSR POSITION

1.1 BOARD PREPARATION

1.2 MARKING LINE, 5 CM AWAY FROM THE EDGE OF BOARD

1.3 SSR LOCATED ALONG THE LINE

SECOND - SCREW POSITION

2.1 POSITION HOLE – DRIVE SCREW INTO POSITION HOLE, IN ORDER TO KEEP SSR STABLE IN THE NEXT INSTALLATION PROGRESS