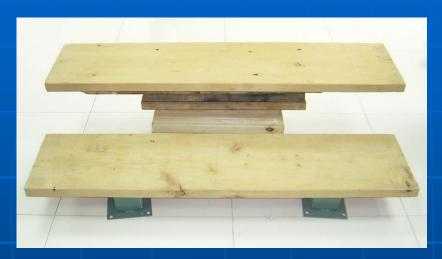

FIRST - SSR POSITION

1.1 BOARD PREPARATION

1.2 MARKING LINE, 5 CM AWAY FROM THE EDGE OF BOARD

1.3 SSR LOCATED ALONG THE LINE

SECOND - SCREW POSITION

2.1 POSITION HOLE – DRIVE SCREW INTO POSITION HOLE, IN ORDER TO KEEP SSR STABLE IN THE NEXT INSTALLATION PROGRESS