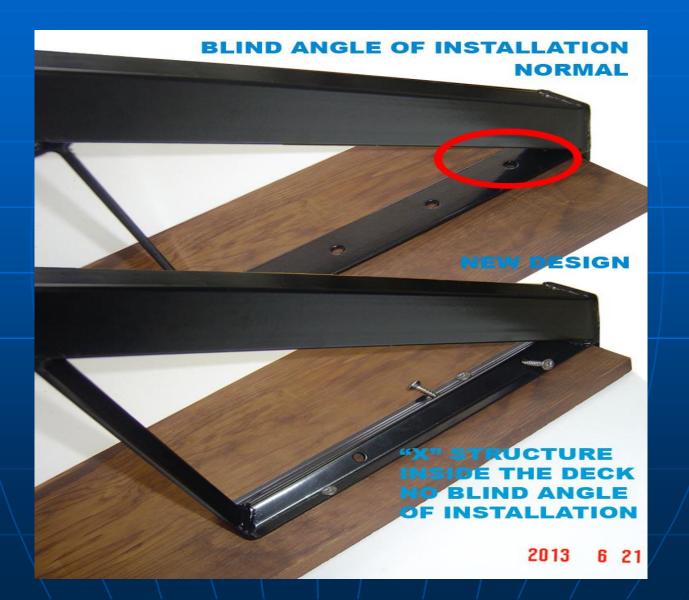

#### THE SELLING POINT

Drive screw at an angle through into the board, create
 "X" structure inside the board, lock board in stable

#### THE SELLING POINT

- Easy Installation, no blind angle of installation
- No nail point exposed on the board surface, keep board perfect and person safe